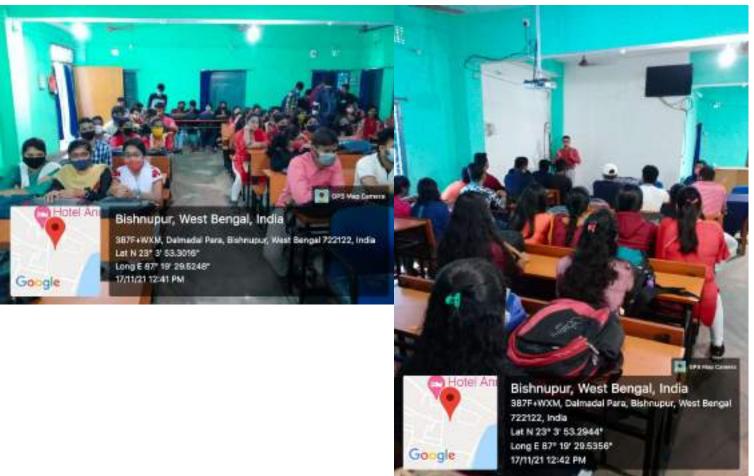

Photos of Online Webinar on "Explore the Career Opportunities in Govt Sector & Unlock the Potentials in you" (17.05.2021)