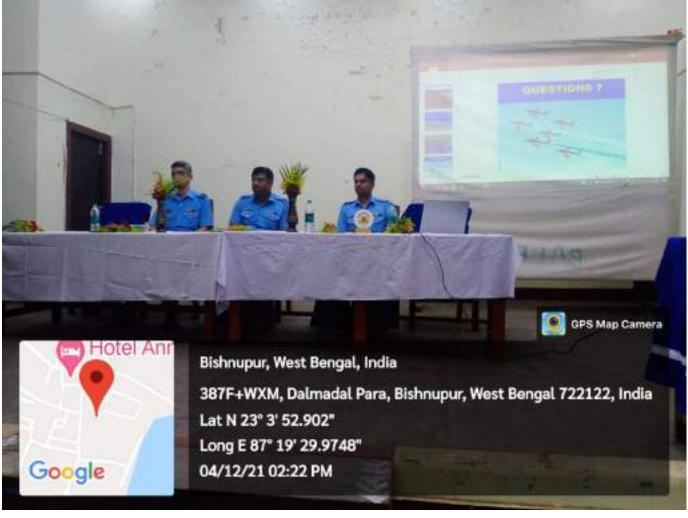

|            |                                                                | life. The program aims at providing Free Employability Training for the SC/ST and other economically weaker candidates                         |     |  |
|------------|----------------------------------------------------------------|------------------------------------------------------------------------------------------------------------------------------------------------|-----|--|
| 04.12.2021 | Awareness Lecture on Recruitment as Airmen in Indian Air Force | The Study Centre aims to ensure that students from Bengal get affordable and best quality coaching for clearing the IAS, IPS and Allied exams. | 105 |  |