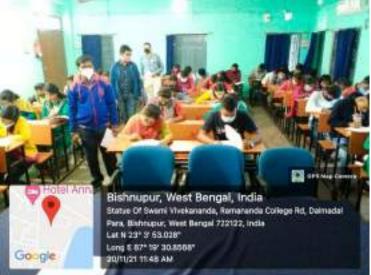

t zero' emission.

- 1) What makes Hydrogen a rich source of energy?
- A. It is the most abundant element on Earth.
- B. It is available in its pure form
- C. It can be easily compressed.
- D. It has a very high energy density
- 2) In what ways is 'Green Hydrogen' a cleaner source of energy than black or pink hydrogen?
- 1. It is a zero-carbon fuel.
- 2. It is produced by the process of electrolysis
- 3. I can be utilized for the generation of power from renewable sources

Choose the correct option from below:

- A. I and 2 only
- B. 2 and 3 only
- C. 1 and 3 only
- D. 1, 2 and 3
- 3) Liquid hydrogen is designed in different colours based on
- A. Energy carrying capacity

# Screening Test for WBCS/IAS/IPS in collaboration with Satyendranath Tagore Civil Services Study Centre – 20.11.2021















|         | TOTAL COLLEGE               | OLLEGE                           |              | Date: 20-11-2021          |
|---------|-----------------------------|----------------------------------|--------------|---------------------------|
|         | Screening Test WBCS/IAS/IPS | IPS                              |              | Time: 11.30 A.M.          |
| SI. No. | Name                        | Department                       | Semester     | Signature                 |
| 14      | Airya Kaity                 | English                          | 2018 Pays    | Rings Nath                |
| 64      | Sanehita Bid                | English                          | 2018 Rusout  | Sanchita Rid              |
| m       | Payed midye                 | Bengali