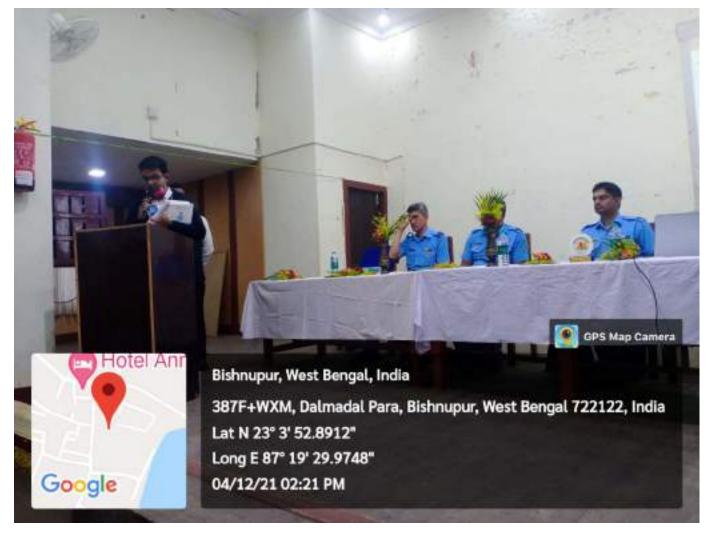

|            |                                                                | life. The program aims at providing Free Employability Training for the SC/ST and other economically weaker candidates                         |     |  |
|------------|----------------------------------------------------------------|------------------------------------------------------------------------------------------------------------------------------------------------|-----|--|
| 04.12.2021 | Awareness Lecture on Recruitment as Airmen in Indian Air Force | The Study Centre aims to ensure that students from Bengal get affordable and best quality coaching for clearing the IAS, IPS and Allied exams. | 105 |  |